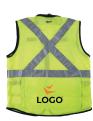

### Safety Vest Logo Placement

Up to 2 locations

**Left Pocket** 

Back

Lower Back

| Safety Vest - ANSI                    | Logo Size                     |
|---------------------------------------|-------------------------------|
| Left Pocket                           | 3" W x 2.5" H                 |
| Back                                  | 9" W x 9" H                   |
| Performance Safety Vest - ANSI        | Logo Size                     |
| Left Pocket                           | 3" W x 2.5" H                 |
| Back                                  | 10" W x 6" H                  |
|                                       |                               |
| Safety Vest - ANSI/CSA                | Logo Size                     |
| Safety Vest - ANSI/CSA<br>Left Pocket | Logo Size<br>3" W x 2.5" H    |
| -                                     | -                             |
| Left Pocket                           | 3" W x 2.5" H                 |
| Left Pocket<br>Lower Back             | 3" W x 2.5" H<br>15" W x 6" H |

#### PRINT UP TO 2 COLORS