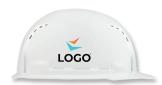

### **Hard Hat Logo Placement**

Up to 4 locations

**Hard Hat** 

Sides

Front/Back

**Right Side** 

**Left Side** 

Logo Size 2.5" W x 2" H

2.5" W x 2" H

PRINT UP TO 4 COLORS