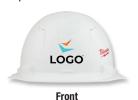

### **Hard Hat Logo Placement**

Up to 4 locations

**Hard Hat** 

Sides

Front/Back

**Right Side** 

**Left Side** 

Logo Size 2.5" W x 2" H

2.5" W x 2" H

PRINT UP TO 4 COLORS