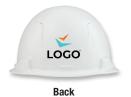

### **Hard Hat Logo Placement**

Up to 4 locations

**Hard Hat** 

Sides

Front/Back

**Right Side** 

**Left Side** 

Logo Size 2.5" W x 2" H

2.5" W x 2" H

PRINT UP TO 4 COLORS