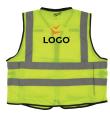

### Safety Vest Logo Placement

Up to 2 locations

**Left Pocket** 

Back

Lower Back

| Safety Vest - ANSI                    | Logo Size                     |
|---------------------------------------|-------------------------------|
| Left Pocket                           | 3" W x 2.5" H                 |
| Back                                  | 9" W x 9" H                   |
| Performance Safety Vest - ANSI        | Logo Size                     |
| Left Pocket                           | 3" W x 2.5" H                 |
| Back                                  | 10" W x 6" H                  |
|                                       |                               |
| Safety Vest - ANSI/CSA                | Logo Size                     |
| Safety Vest - ANSI/CSA<br>Left Pocket | Logo Size<br>3" W x 2.5" H    |
| -                                     | -                             |
| Left Pocket                           | 3" W x 2.5" H                 |
| Left Pocket<br>Lower Back             | 3" W x 2.5" H<br>15" W x 6" H |

#### PRINT UP TO 2 COLORS