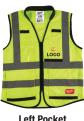

### Safety Vest Logo Placement

Up to 2 locations

**Left Pocket** 

Back

Lower Back

| Safety Vest - ANSI                    | Logo Size                     |
|---------------------------------------|-------------------------------|
| Left Pocket                           | 3" W x 2.5" H                 |
| Back                                  | 9" W x 9" H                   |
| Performance Safety Vest - ANSI        | Logo Size                     |
| Left Pocket                           | 3" W x 2.5" H                 |
| Back                                  | 10" W x 6" H                  |
|                                       |                               |
| Safety Vest - ANSI/CSA                | Logo Size                     |
| Safety Vest - ANSI/CSA<br>Left Pocket | Logo Size<br>3" W x 2.5" H    |
| -                                     | -                             |
| Left Pocket                           | 3" W x 2.5" H                 |
| Left Pocket<br>Lower Back             | 3" W x 2.5" H<br>15" W x 6" H |

#### PRINT UP TO 2 COLORS